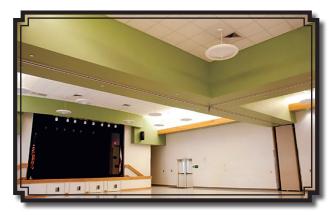

## **Reception Hall**

- ❖ 3,759 Square Feet
- Seats 356 Assembly Style or
   252 Banquet Style (6 per table)
- Fee includes Set-Up and Tear Down of Tables and Chairs
- Foyer available for a Guest Book and Gift Table
- Staff will be onsite during your event
- Digital Projector & 12'x12' Screen
- Media Connections Available