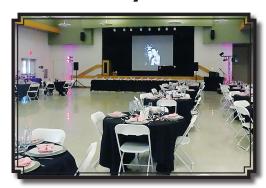

## **Reception Hall**

- ❖ 3,759 Square Feet
- Seats 356 Assembly Style or
   252 Banquet Style (6 per table)
- Fee includes Set-Up and Tear Down of Tables and Chairs
- Foyer available for a Guest Book and Gift Table
- Staff will be onsite during your event
- Digital Projector & 12'x12' Screen
- Media Connections Available