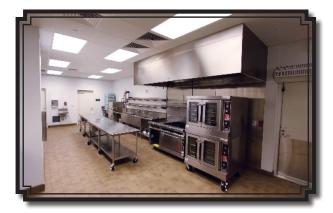

## **Commercial-Grade Kitchen**

- Convection Gas Ovens
- 6-Burner heavy duty gas range and griddle
- Full size prepping station
- Commercial Refrigeration and Freezer
- Separate loading area
- Commercial dishwasher and dishwashing station