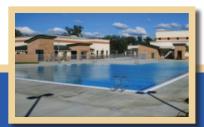

## **Aquatics Center:**

- Rim flow design
- 10 Competition swimming lanes
- 1600 sq.ft. area for program activities
- Combined recreation swim area of 7225 sq ft.
- Shower and Locker Room facilities
- Water Slide