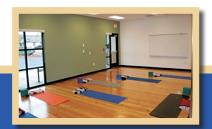

## **Dance/Exercise Studio**

Featuring a spring floor for exercise and ballet programs. A tap mat is available for more rigorous forms of dance. 804 sq. ft.