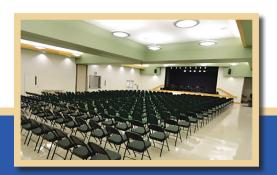

# **Assembly Hall**

# Looking for that perfect venue to hold your next wedding, business or social event?

- Accomadations for 356 assembly style seating
- 252 for banquet style seating
- Digital projector and 12x12 foot screen
- Compatible sound system
- 4ft. round tables and
  6ft. long tables available
- 3759 sq. ft. of usable space

# Are you part of a Theatre, Dance, or Musical group in need of place to hold productions?

- Our assembly hall also features a Stage
- Dressing room complete with restroom facility
- State of the art lighting and multi-media controls
- Loading dock for easy unloading