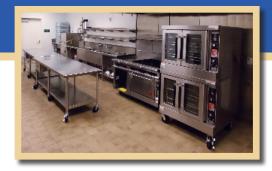

## **Commercial-Grade Kitchen**

- Convection Gas Ovens
- 6-Burner heavy duty gas range and griddle
- Full size prepping station
- Commercial Refrigeration and Freezer
- Separate loading area
- Commercial dishwasher and dishwashing station